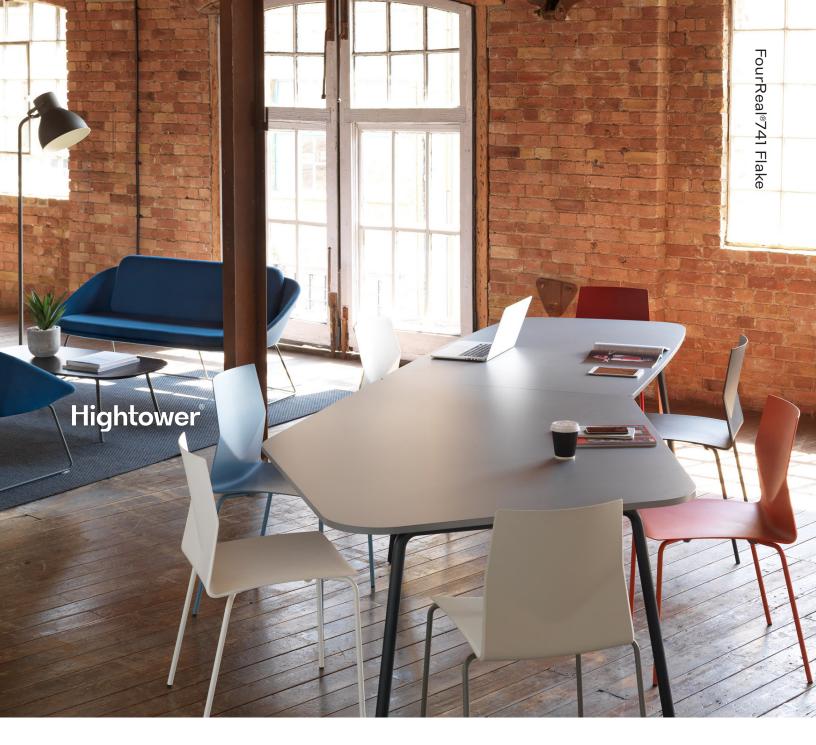

## FourReal®741 Flake

Designed to make human connections more, well, human. Our FourReal®741 Flake Diamond and Rectangular tables create a natural, eye-level gathering point for 4 to 10 people. The organic shape of the FourReal®741 Flake Diamond allows more comfortable, roomier seating than many traditionally straight angle conference tables. Integrated casters make these tables easily fold-able by one person. Finish options include multiple variations for both base and surface.

### FourReal®741 Flake **Diamond Table**

FourReal®741 Flake **Rectangle Table** 

FR127410

W: 55.1" D: 50.7" H: 29.13"

FR127415

55.1" W: 39.3" 29.1" D: H: