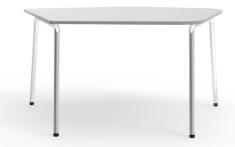

### FourReal®741 Flake **Diamond Table**

FourReal®741 Flake **Rectangle Table** 

FR127410

W: 55.1" D: 50.7" H: 29.13"

FR127415

55.1" W: 39.3" 29.1" D: H: