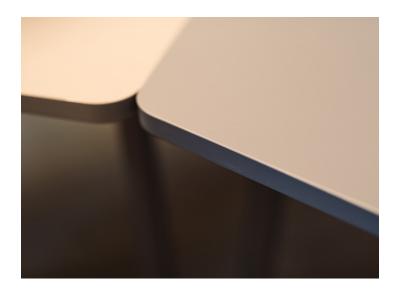

## FourReal®741 Flake

Designed to make human connections more, well, human. Our FourReal®741 Flake Diamond and Rectangular tables create a natural, eye-level gathering point for 4 to 10 people. The organic shape of the FourReal®741 Flake Diamond allows more comfortable, roomier seating than many traditionally straight angle conference tables. Integrated casters make these tables easily fold-able by one person. Finish options include multiple variations for both base and surface.





# MODELS:

### FourReal®741 Flake **Diamond Table**

FourReal®741 Flake **Rectangle Table** 

FR127410

W: 55.1" D: 50.7" H: 29.13"



FR127415

55.1" W: 39.3" 29.1" D: H:



## FINISHES:

# **Soft Touch Laminate Options**

# **Powder Coat Base Options**